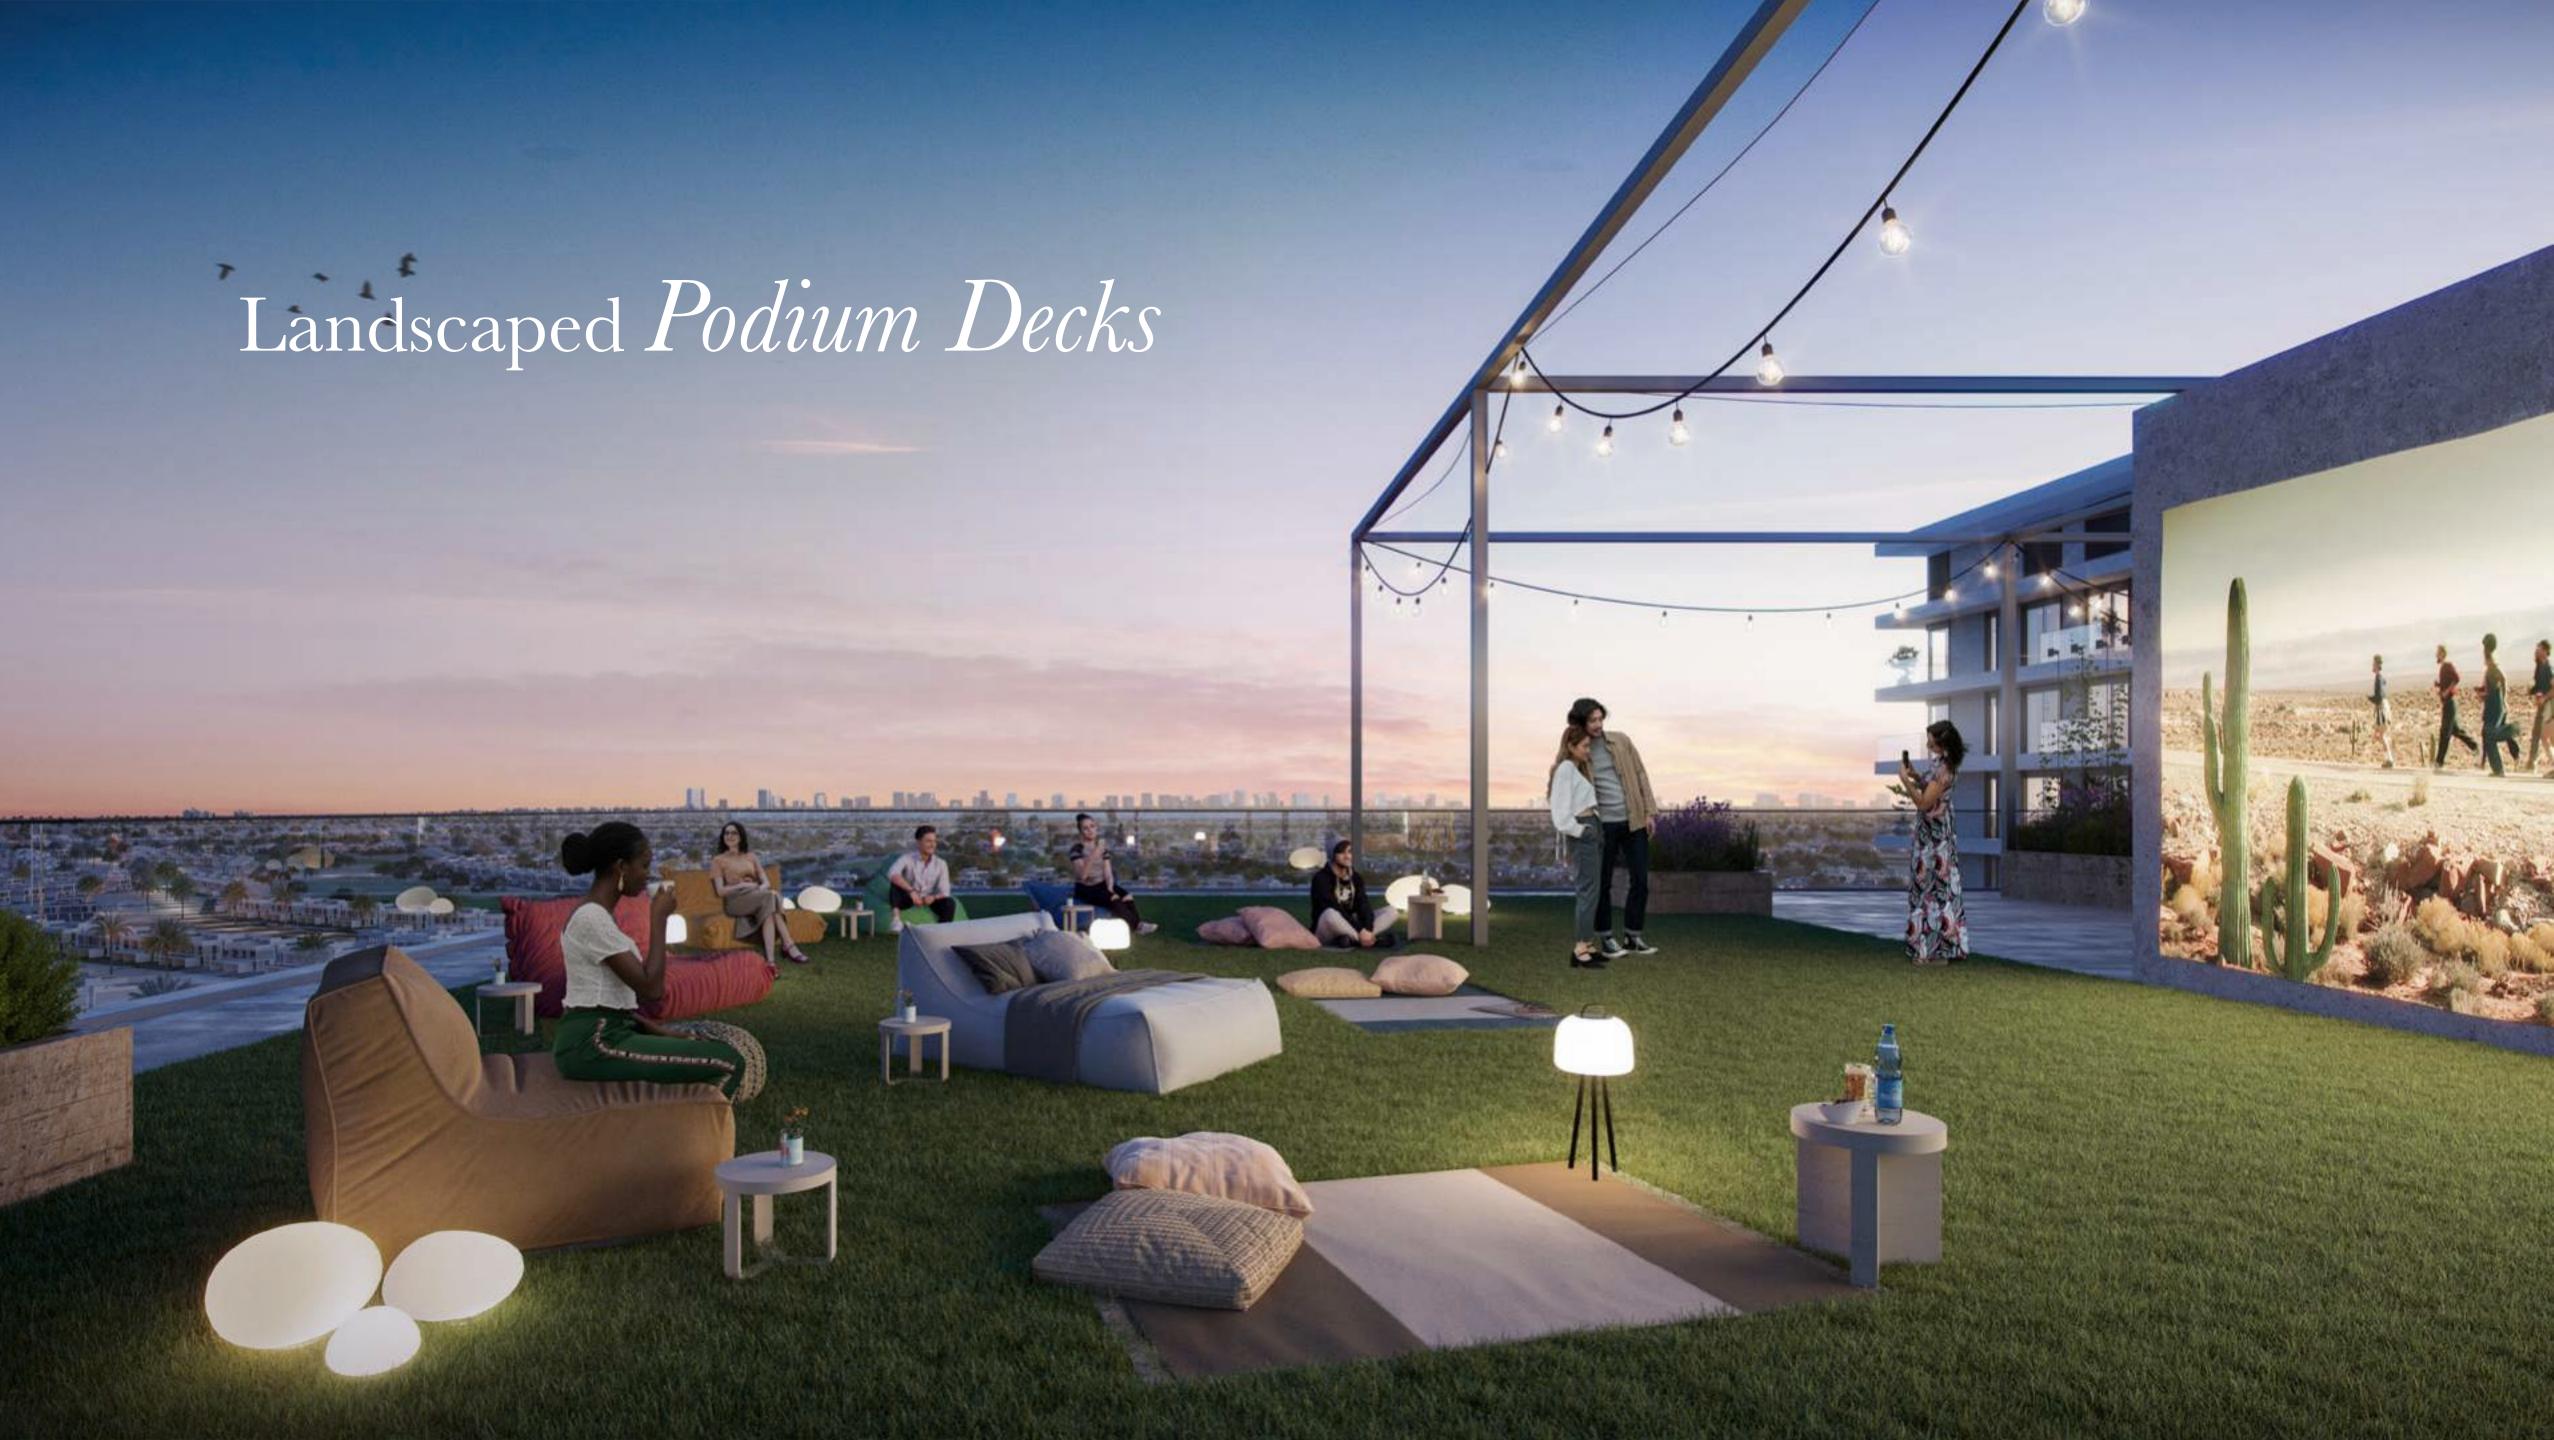

# Supreme Indulgences

Club Drive's entrance is unlike any. Boasting a grand lobby, plush resident lounge, and an avant-garde podium. Relax by the infinity pool, surrounded by cabanas and nature, or indulge in facilities like the multipurpose room, kids' area, and top-tier fitness centres.

# Elevated Experiences

Event Lawns

Fitness Centre

Kids' Playground

Multi-purpose Court

Club Drive is a place where modern conveniences meet the grandeur of nature. The community boasts an inviting infinity pool, dedicated children's dry and wet play areas, and an external sports court, in addition to landscaped decks and top-tier fitness centres. Club Drive embodies luxury in harmony, with dedicated spaces for children and 24-hour security.