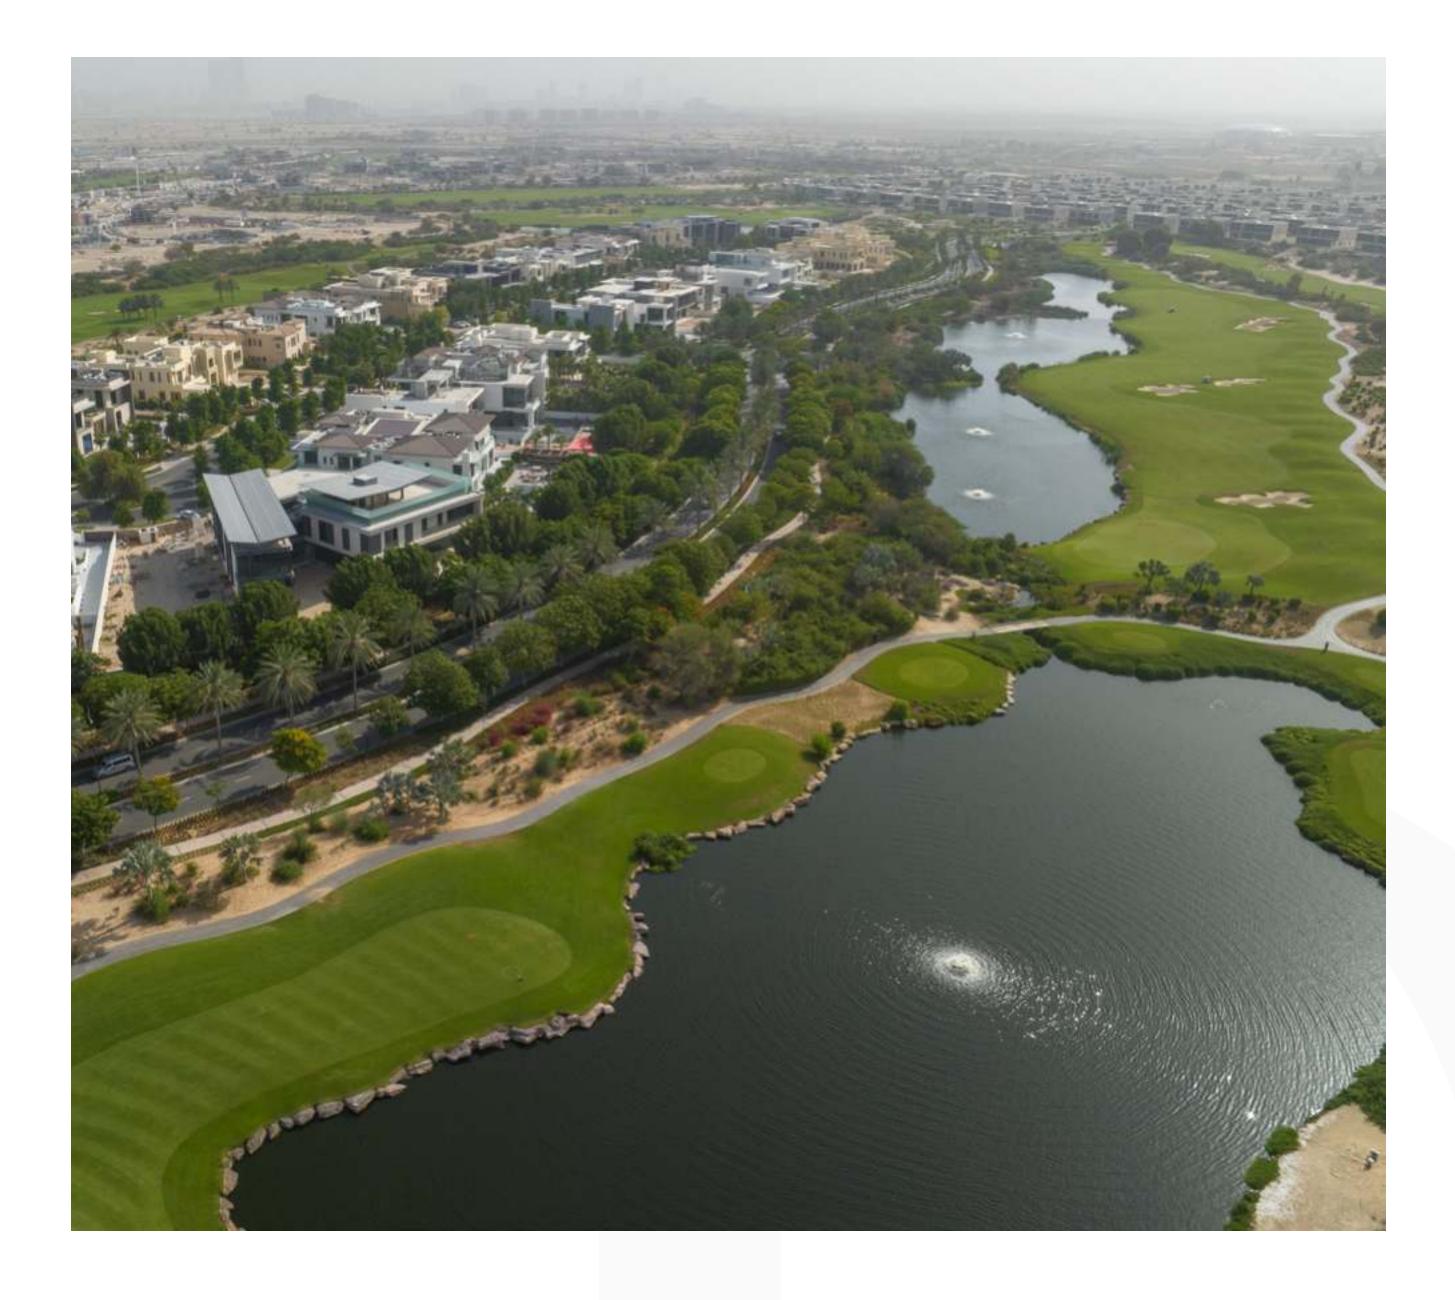

# Green Serenity & Suburban charm

At Club Drive, relish the calming vistas of Dubai Hills Golf Course and the serene beauty of low-rise areas, offering a harmonious blend of urban luxury and suburban grace.

# Dubai Hills Golf Club

Dubai Hills Golf Club encompasses 1.2 million sqm of meticulously manicured fairways, set against the backdrop of Burj Khalifa and Downtown Dubai, with a glorious outward nine.

Driving Range