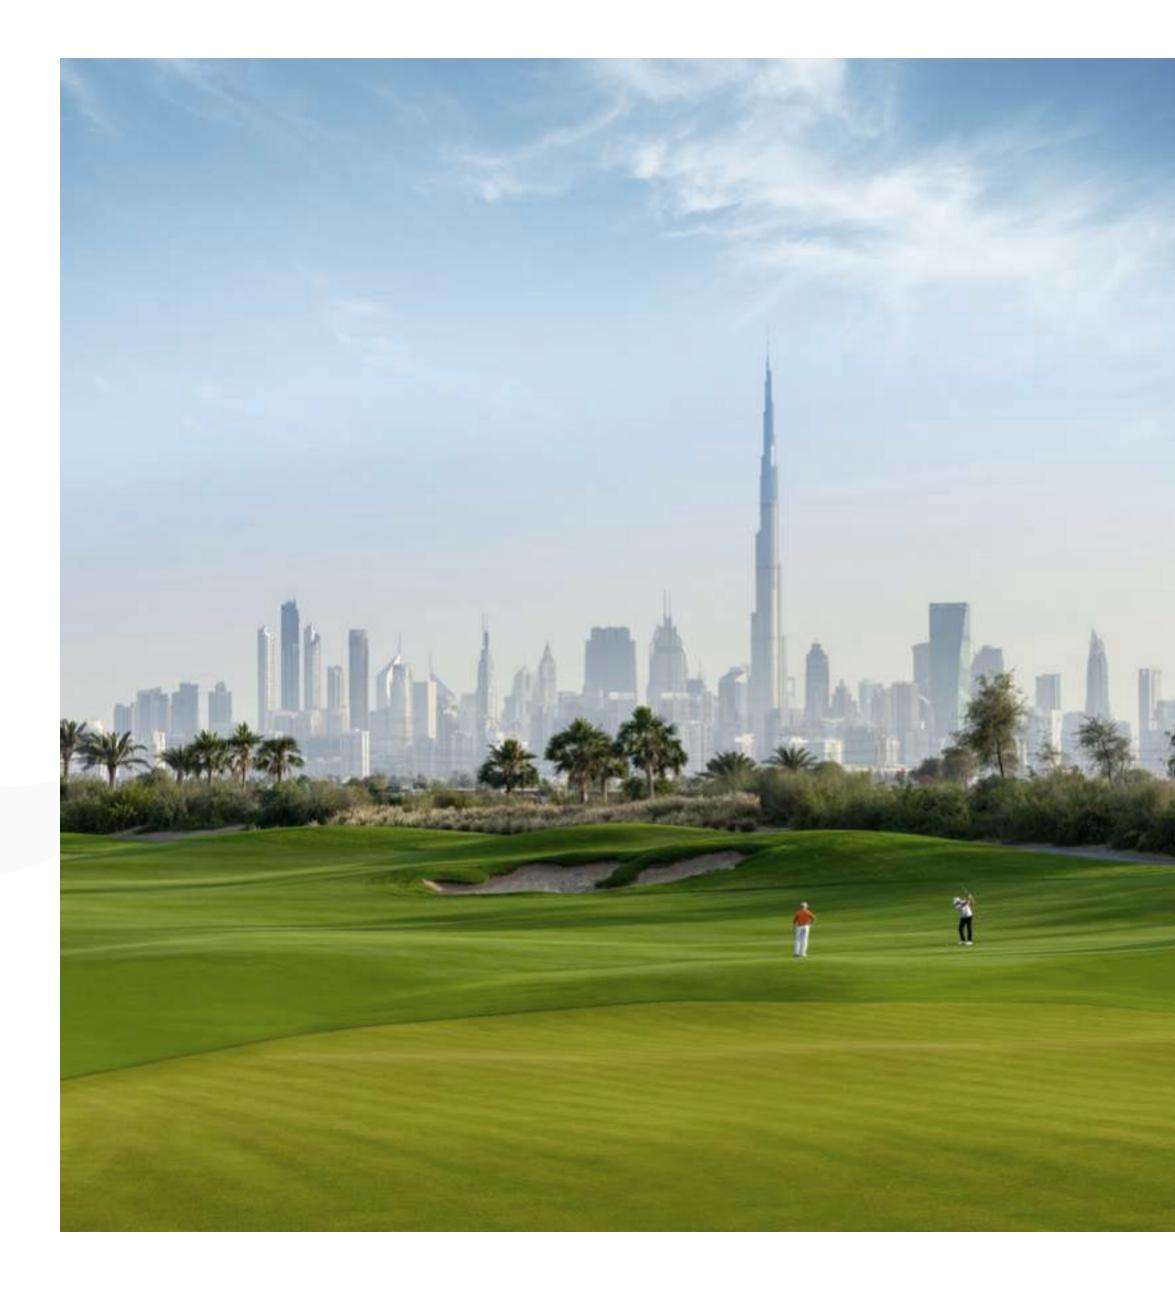

# Dubai Hills Golf Club

Dubai Hills Golf Club encompasses 1.2 million sqm of meticulously manicured fairways, set against the backdrop of Burj Khalifa and Downtown Dubai, with a glorious outward nine.

Driving Range

- Spacious Floodlit Practice Facility
- Golf Academy
- Gym, Pool & Other Amenities
- $\Psi$  A Host of Dining Options

As one of the most valuable and reputable real estate developers in the world, Emaar aims to provide worldclass design and unrivalled products in the most desirable locations. The Group's portfolio consists of large-scale integrated residential developments, shopping malls, hotels, entertainment, and leisure destinations. Some of Emaar's most iconic landmarks include Burj Khalifa, the world's tallest building.