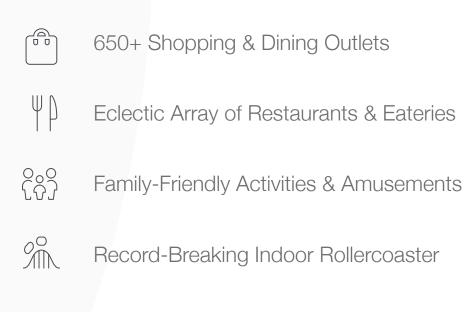

# Dubai Hills Mall

Dubai Hills Mall is a destination of endless possibilities. Ideally positioned on the crossroads of Umm Suqeim Road and Al Khail Road, and only a short walk from Park Horizon, the mall grants you: