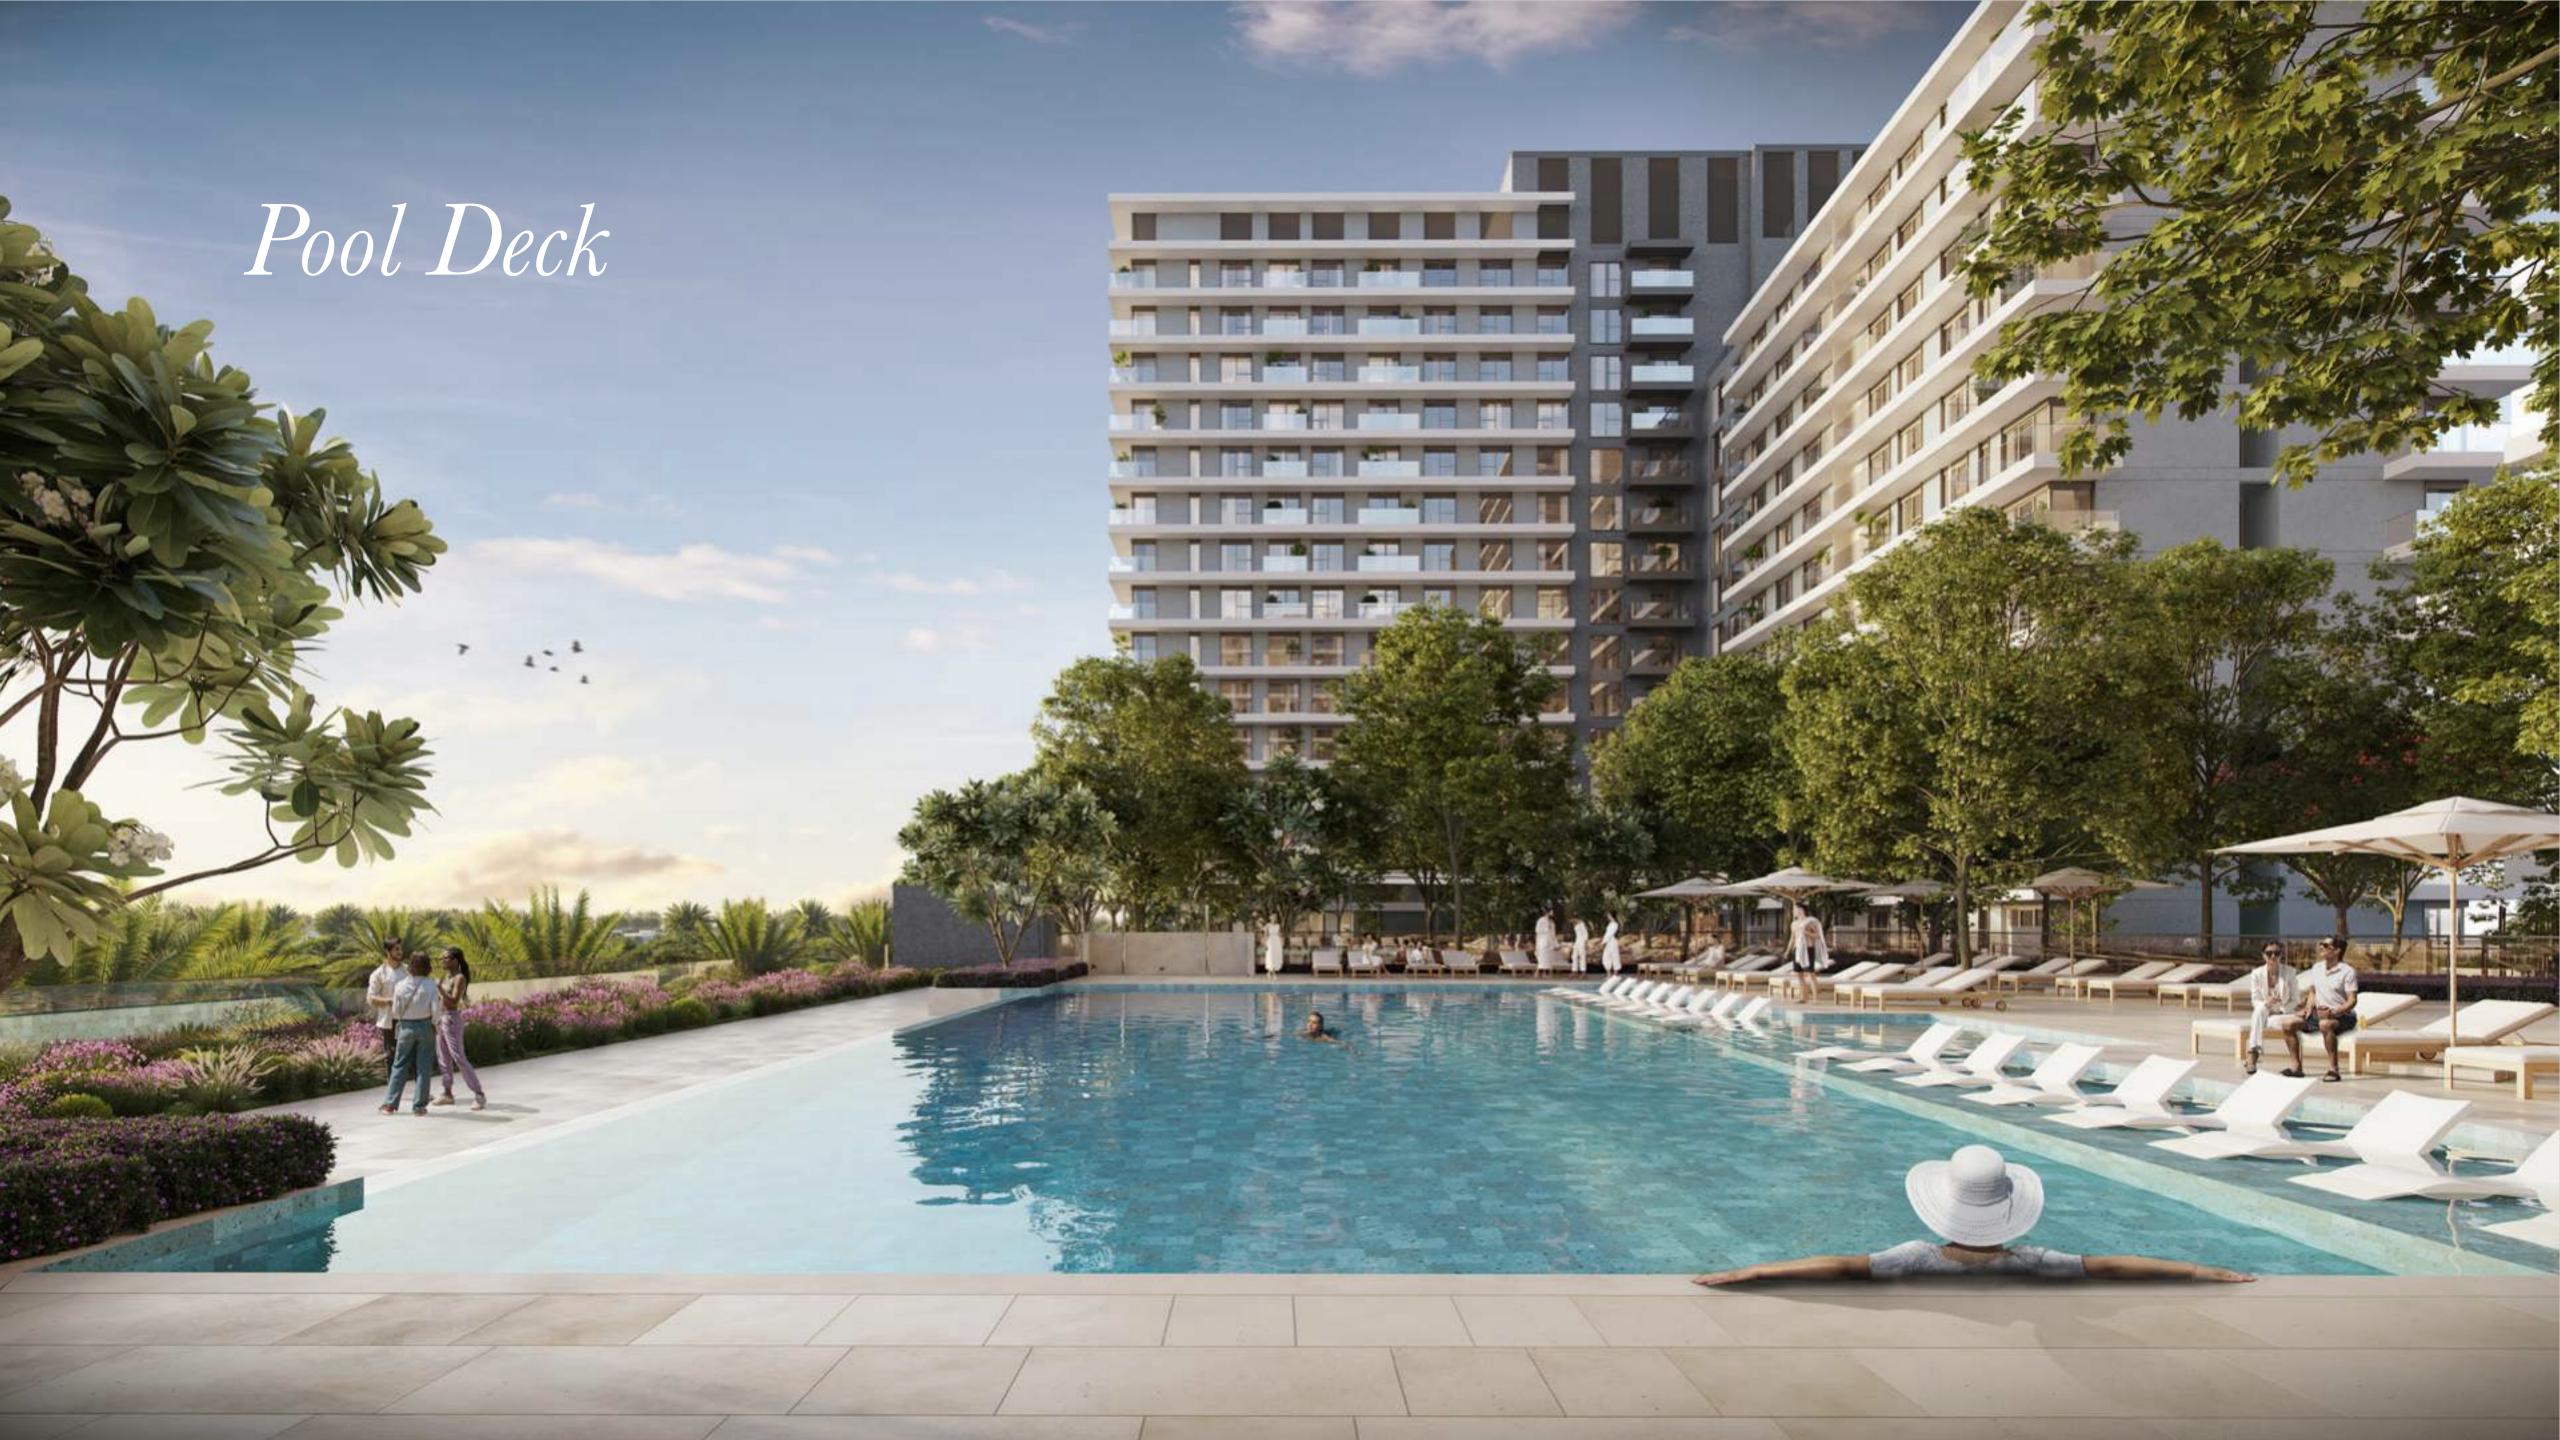

# Supreme Indulgences

Club Drive's entrance is unlike any. Boasting a grand lobby, plush resident lounge, and an avant-garde podium. Relax by the infinity pool, surrounded by cabanas and nature, or indulge in facilities like the multipurpose room, kids' area, and top-tier fitness centres.

# Elevated Experiences

Event Lawns

Fitness Centre

Kids' Playground

Multi-purpose Court

Club Drive is a place where modern conveniences meet the grandeur of nature. The community boasts an inviting infinity pool, dedicated children's dry and wet play areas, and an external sports court, in addition to landscaped decks and top-tier fitness centres. Club Drive embodies luxury in harmony, with dedicated spaces for children and 24-hour security.