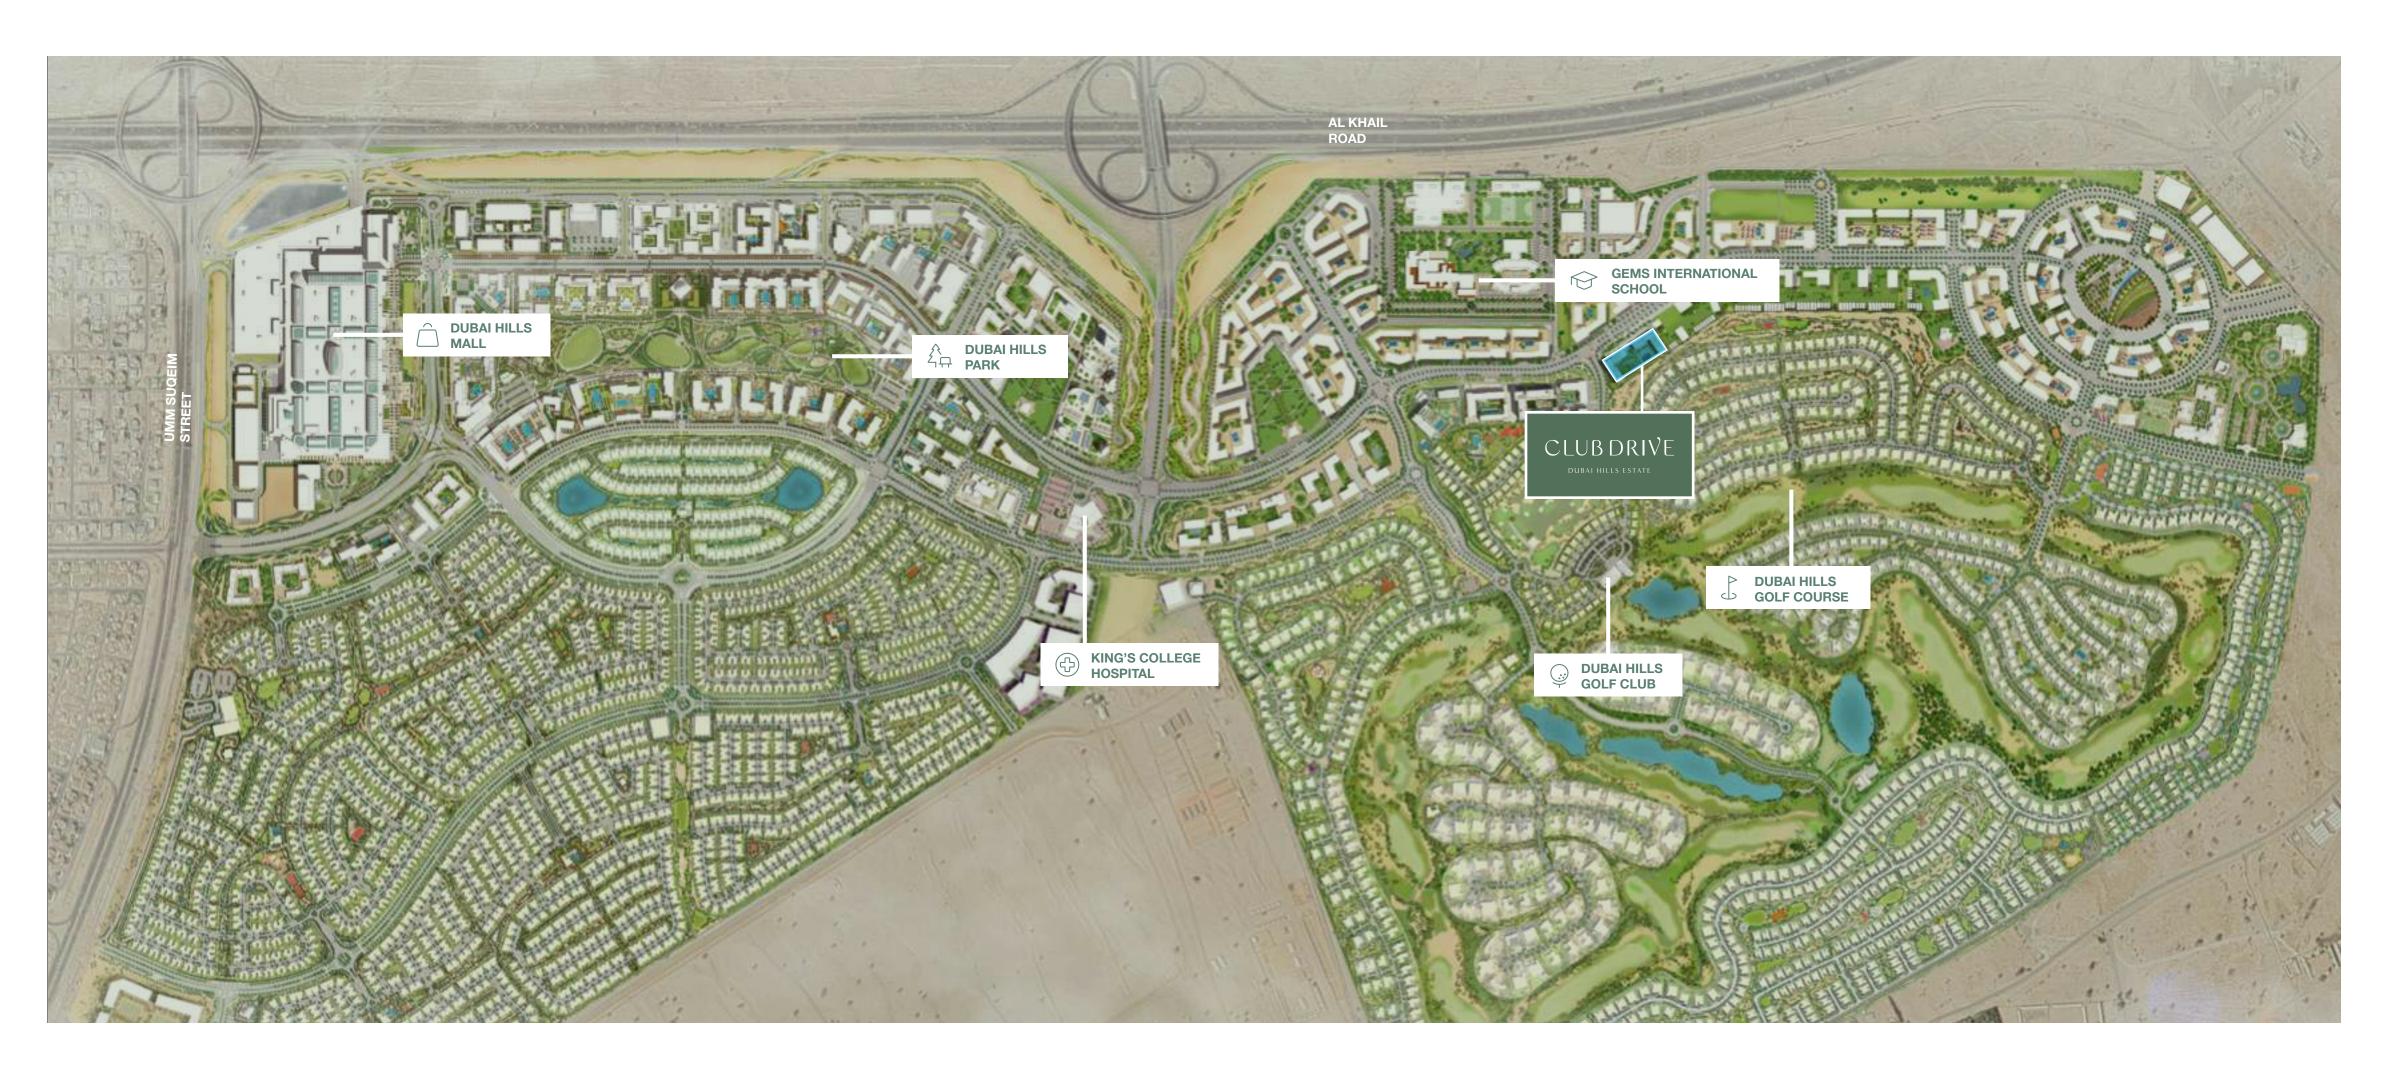

#### Nature's Touch in the community

Dubai Hills Estate is an urban masterpiece—a sublime balance of modern apartments and villa communities set against a rustic backdrop.

Prime Location

Dubai Hills Park

Dubai Hills Mall

Premier Golf Course

# Opulent city living

This green, family-centric area, rich in simplicity and elegance, effortlessly connects residents to conveniences. Situated along the Northern Boulevard, Club Drive is a tranquil urban pocket of Dubai, yet city centre attractions are moments away. Here, you're near premium healthcare, educational centres, a central park, a leading golf course, and the expansive Dubai Hills Mall.

## Dubai Hills Park

Dubai Hills Park is a lush green oasis in the heart of Dubai Hills Estate's southern district. The park encompasses wadi trails, children's play areas, a kids' splash park, sports facilities, an outdoor gym, and much more.

# Dubai Hills Mall

Dubai Hills Mall is a destination of endless possibilities. Ideally positioned on the crossroads of Umm Suqeim Road and Al Khail Road, and only a short walk from Park Horizon, the mall grants you:

# Dubai Hills Golf Club

Dubai Hills Golf Club encompasses 1.2 million sqm of meticulously manicured fairways, set against the backdrop of Burj Khalifa and Downtown Dubai, with a glorious outward nine.

Driving Range